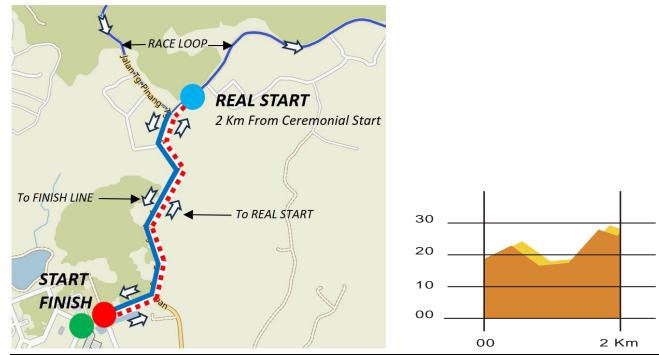

Results and GC ranking will be in accordance to each SCF age-group category.

| Individual Time Trial (ITT) 10 km / Lap                                                                                                                                                                                                                                                                                                                                                                                                                                                                                                                                                                                                                                                                                                                                                                                                                                                                                                                                                                                                                                                                                                                                                                                                                                                                                                                                                                                                                                                                                                                                                                                                                                                                                                                                                                                                                                                                                                                                                                                                                                                                                        | Lap/s | Total Distance          |
|--------------------------------------------------------------------------------------------------------------------------------------------------------------------------------------------------------------------------------------------------------------------------------------------------------------------------------------------------------------------------------------------------------------------------------------------------------------------------------------------------------------------------------------------------------------------------------------------------------------------------------------------------------------------------------------------------------------------------------------------------------------------------------------------------------------------------------------------------------------------------------------------------------------------------------------------------------------------------------------------------------------------------------------------------------------------------------------------------------------------------------------------------------------------------------------------------------------------------------------------------------------------------------------------------------------------------------------------------------------------------------------------------------------------------------------------------------------------------------------------------------------------------------------------------------------------------------------------------------------------------------------------------------------------------------------------------------------------------------------------------------------------------------------------------------------------------------------------------------------------------------------------------------------------------------------------------------------------------------------------------------------------------------------------------------------------------------------------------------------------------------|-------|-------------------------|
| Para Cyclists (Cycling) - PI Men & Women All Age Group.                                                                                                                                                                                                                                                                                                                                                                                                                                                                                                                                                                                                                                                                                                                                                                                                                                                                                                                                                                                                                                                                                                                                                                                                                                                                                                                                                                                                                                                                                                                                                                                                                                                                                                                                                                                                                                                                                                                                                                                                                                                                        | 1     | 10 km                   |
| Para Cyclists (Hand cycling & Trike) - PI Men & Women All Age Group.                                                                                                                                                                                                                                                                                                                                                                                                                                                                                                                                                                                                                                                                                                                                                                                                                                                                                                                                                                                                                                                                                                                                                                                                                                                                                                                                                                                                                                                                                                                                                                                                                                                                                                                                                                                                                                                                                                                                                                                                                                                           |       |                         |
| Women Youth, Men Youth, Women JUNIOR, Women Veteran.                                                                                                                                                                                                                                                                                                                                                                                                                                                                                                                                                                                                                                                                                                                                                                                                                                                                                                                                                                                                                                                                                                                                                                                                                                                                                                                                                                                                                                                                                                                                                                                                                                                                                                                                                                                                                                                                                                                                                                                                                                                                           |       |                         |
| Para Cyclists (Tandem) - VI Men & VI Women - All Age Group.                                                                                                                                                                                                                                                                                                                                                                                                                                                                                                                                                                                                                                                                                                                                                                                                                                                                                                                                                                                                                                                                                                                                                                                                                                                                                                                                                                                                                                                                                                                                                                                                                                                                                                                                                                                                                                                                                                                                                                                                                                                                    | 2     | 20 km                   |
| The system (variable), the man at the second of the second | _     |                         |
| Sports A, Sports B, Men JUNIOR, Women UNDER 23,                                                                                                                                                                                                                                                                                                                                                                                                                                                                                                                                                                                                                                                                                                                                                                                                                                                                                                                                                                                                                                                                                                                                                                                                                                                                                                                                                                                                                                                                                                                                                                                                                                                                                                                                                                                                                                                                                                                                                                                                                                                                                |       |                         |
| Women Master A, Women Master B, Women Senior A, Women Senior B,                                                                                                                                                                                                                                                                                                                                                                                                                                                                                                                                                                                                                                                                                                                                                                                                                                                                                                                                                                                                                                                                                                                                                                                                                                                                                                                                                                                                                                                                                                                                                                                                                                                                                                                                                                                                                                                                                                                                                                                                                                                                |       |                         |
| Men Senior A, Men Senior B, Men Veteran.                                                                                                                                                                                                                                                                                                                                                                                                                                                                                                                                                                                                                                                                                                                                                                                                                                                                                                                                                                                                                                                                                                                                                                                                                                                                                                                                                                                                                                                                                                                                                                                                                                                                                                                                                                                                                                                                                                                                                                                                                                                                                       |       |                         |
| Men UNDER 23, Women ELITE, Men Master A, Men Master B.                                                                                                                                                                                                                                                                                                                                                                                                                                                                                                                                                                                                                                                                                                                                                                                                                                                                                                                                                                                                                                                                                                                                                                                                                                                                                                                                                                                                                                                                                                                                                                                                                                                                                                                                                                                                                                                                                                                                                                                                                                                                         | 3     | 30 km                   |
| Men ELITE.                                                                                                                                                                                                                                                                                                                                                                                                                                                                                                                                                                                                                                                                                                                                                                                                                                                                                                                                                                                                                                                                                                                                                                                                                                                                                                                                                                                                                                                                                                                                                                                                                                                                                                                                                                                                                                                                                                                                                                                                                                                                                                                     | 4     | 40 km                   |
| Well Elife.                                                                                                                                                                                                                                                                                                                                                                                                                                                                                                                                                                                                                                                                                                                                                                                                                                                                                                                                                                                                                                                                                                                                                                                                                                                                                                                                                                                                                                                                                                                                                                                                                                                                                                                                                                                                                                                                                                                                                                                                                                                                                                                    | 4     | 40 KIII                 |
| Criterium (CRT) 2 km / Lap                                                                                                                                                                                                                                                                                                                                                                                                                                                                                                                                                                                                                                                                                                                                                                                                                                                                                                                                                                                                                                                                                                                                                                                                                                                                                                                                                                                                                                                                                                                                                                                                                                                                                                                                                                                                                                                                                                                                                                                                                                                                                                     | Race  | Total Time, plus 2 Laps |
| Women Youth, Women JUNIOR, Women Master B, Women Senior A,                                                                                                                                                                                                                                                                                                                                                                                                                                                                                                                                                                                                                                                                                                                                                                                                                                                                                                                                                                                                                                                                                                                                                                                                                                                                                                                                                                                                                                                                                                                                                                                                                                                                                                                                                                                                                                                                                                                                                                                                                                                                     | 1     | 25 mins +               |
| Women Senior B, Women Veteran.                                                                                                                                                                                                                                                                                                                                                                                                                                                                                                                                                                                                                                                                                                                                                                                                                                                                                                                                                                                                                                                                                                                                                                                                                                                                                                                                                                                                                                                                                                                                                                                                                                                                                                                                                                                                                                                                                                                                                                                                                                                                                                 |       |                         |
| Men Youth, Men JUNIOR.                                                                                                                                                                                                                                                                                                                                                                                                                                                                                                                                                                                                                                                                                                                                                                                                                                                                                                                                                                                                                                                                                                                                                                                                                                                                                                                                                                                                                                                                                                                                                                                                                                                                                                                                                                                                                                                                                                                                                                                                                                                                                                         | 2     | 30 mins +               |
| Men Senior A, Men Senior B, Men Veteran.                                                                                                                                                                                                                                                                                                                                                                                                                                                                                                                                                                                                                                                                                                                                                                                                                                                                                                                                                                                                                                                                                                                                                                                                                                                                                                                                                                                                                                                                                                                                                                                                                                                                                                                                                                                                                                                                                                                                                                                                                                                                                       | 3     | 35 mins +               |
| Women UNDER 23, Women ELITE, Women Master A.                                                                                                                                                                                                                                                                                                                                                                                                                                                                                                                                                                                                                                                                                                                                                                                                                                                                                                                                                                                                                                                                                                                                                                                                                                                                                                                                                                                                                                                                                                                                                                                                                                                                                                                                                                                                                                                                                                                                                                                                                                                                                   | 4     | 40 mins +               |
| Men Master A, Men Master B.                                                                                                                                                                                                                                                                                                                                                                                                                                                                                                                                                                                                                                                                                                                                                                                                                                                                                                                                                                                                                                                                                                                                                                                                                                                                                                                                                                                                                                                                                                                                                                                                                                                                                                                                                                                                                                                                                                                                                                                                                                                                                                    | 5     | 45 mins +               |
| Men UNDER 23 & Men ELITE.                                                                                                                                                                                                                                                                                                                                                                                                                                                                                                                                                                                                                                                                                                                                                                                                                                                                                                                                                                                                                                                                                                                                                                                                                                                                                                                                                                                                                                                                                                                                                                                                                                                                                                                                                                                                                                                                                                                                                                                                                                                                                                      | 6     | 50 mins +               |
|                                                                                                                                                                                                                                                                                                                                                                                                                                                                                                                                                                                                                                                                                                                                                                                                                                                                                                                                                                                                                                                                                                                                                                                                                                                                                                                                                                                                                                                                                                                                                                                                                                                                                                                                                                                                                                                                                                                                                                                                                                                                                                                                |       |                         |
| Individual Road Race (IRR): 40 km / Lap                                                                                                                                                                                                                                                                                                                                                                                                                                                                                                                                                                                                                                                                                                                                                                                                                                                                                                                                                                                                                                                                                                                                                                                                                                                                                                                                                                                                                                                                                                                                                                                                                                                                                                                                                                                                                                                                                                                                                                                                                                                                                        | Lap/s | Total Distance          |
| Wave 1: MEN ELITE (19 years & above) and Men Master A.                                                                                                                                                                                                                                                                                                                                                                                                                                                                                                                                                                                                                                                                                                                                                                                                                                                                                                                                                                                                                                                                                                                                                                                                                                                                                                                                                                                                                                                                                                                                                                                                                                                                                                                                                                                                                                                                                                                                                                                                                                                                         | 3     | 120 km                  |
| Wave 2: Group 1                                                                                                                                                                                                                                                                                                                                                                                                                                                                                                                                                                                                                                                                                                                                                                                                                                                                                                                                                                                                                                                                                                                                                                                                                                                                                                                                                                                                                                                                                                                                                                                                                                                                                                                                                                                                                                                                                                                                                                                                                                                                                                                | 2     | 80 km                   |
| Men JUNIOR, Men Master B, Men Senior A, Men Senior B, Men Veteran.                                                                                                                                                                                                                                                                                                                                                                                                                                                                                                                                                                                                                                                                                                                                                                                                                                                                                                                                                                                                                                                                                                                                                                                                                                                                                                                                                                                                                                                                                                                                                                                                                                                                                                                                                                                                                                                                                                                                                                                                                                                             |       |                         |
| Wave 2: Group 2                                                                                                                                                                                                                                                                                                                                                                                                                                                                                                                                                                                                                                                                                                                                                                                                                                                                                                                                                                                                                                                                                                                                                                                                                                                                                                                                                                                                                                                                                                                                                                                                                                                                                                                                                                                                                                                                                                                                                                                                                                                                                                                | 2     | 80 km                   |
| WOMEN ELITE (19 years & above), Women JUNIOR, Women Master A, Women                                                                                                                                                                                                                                                                                                                                                                                                                                                                                                                                                                                                                                                                                                                                                                                                                                                                                                                                                                                                                                                                                                                                                                                                                                                                                                                                                                                                                                                                                                                                                                                                                                                                                                                                                                                                                                                                                                                                                                                                                                                            |       |                         |
| Master B, Women Senior A, Women Senior B, Women Veteran.                                                                                                                                                                                                                                                                                                                                                                                                                                                                                                                                                                                                                                                                                                                                                                                                                                                                                                                                                                                                                                                                                                                                                                                                                                                                                                                                                                                                                                                                                                                                                                                                                                                                                                                                                                                                                                                                                                                                                                                                                                                                       |       |                         |
| Wave 3: Women Youth, Men Youth, Sports.                                                                                                                                                                                                                                                                                                                                                                                                                                                                                                                                                                                                                                                                                                                                                                                                                                                                                                                                                                                                                                                                                                                                                                                                                                                                                                                                                                                                                                                                                                                                                                                                                                                                                                                                                                                                                                                                                                                                                                                                                                                                                        | 1     | 40 km                   |
|                                                                                                                                                                                                                                                                                                                                                                                                                                                                                                                                                                                                                                                                                                                                                                                                                                                                                                                                                                                                                                                                                                                                                                                                                                                                                                                                                                                                                                                                                                                                                                                                                                                                                                                                                                                                                                                                                                                                                                                                                                                                                                                                |       |                         |