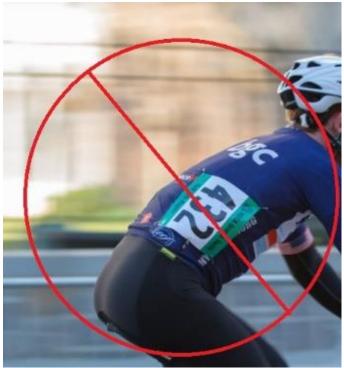

d. Cameras may ONLY be mounted on the handlebars or under the saddle. All attachments must be firmly secured (screwed-on or bolted) and the use of a cable tie will not be allowed.

### 48. Identification of the Field of Play (each rider)

- a. Number Positioning
  - Bike number sticker type: round the seat post / under the saddle.
  - Back Body number Left & Right of the jersey, attached using safety pins on each corner.
- b. Bike Number must remain firmly fixed on the seat post: and must not be obscured by any other item.
- c. Bike Number must not be modified or mutilated in any way, including without limitation cutting, adding personal stickers, removing existing stickers (issued by the event officials or Commissaires), or trimming.

SCF Events Page 43 / 52





# 49. **CRT & IRR**











## 50. **ITT: ALLOWED**



## **ALLOWED**

Logo/s must remain 100% visible on tags.

Bike number (sticker) – under the saddle

Back, single body number (160 mm x 180 mm)





SCF Events Page 45 / 52





## 51. **NOT ALLOWED**



Number Tag with Logo/s hidden, modified, mutilated.

**NOT ALLOWED** 

# 52. TIMING CHIP: TRANSPONDER LOCATION (on DRIVE SIDE closest to Hub)

Please RETURN immediately after the completion of your Race! A Penalty will be imposed for any late return!



SCF Events Page 46 / 52





## 53. Non-Compliant/ Controversial Designs

- a. Designs/ Logos/ Lettering that causes offense or brings into disrepute will be REQUIRED to be
  - Removed or
  - Masked with opaque tape.
- b. This will apply to any clothing article (including helmet and shoes), bicycle frames, co