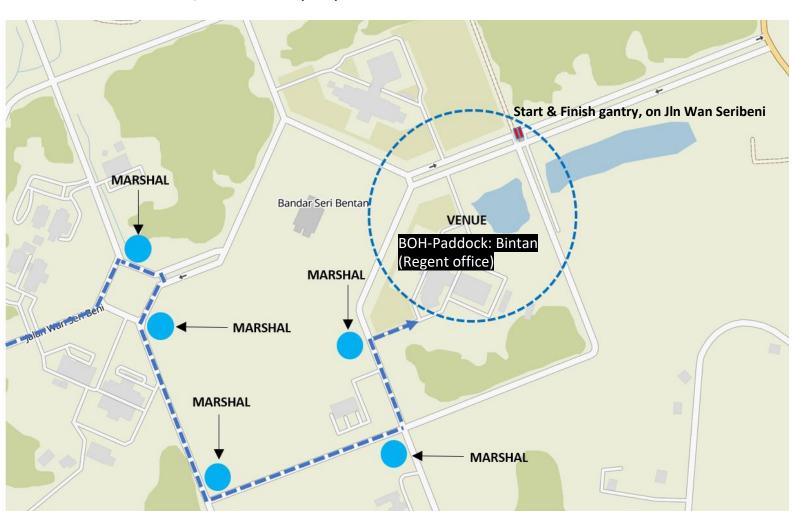

Please note that after the registration period is closed and the Start Lists are posted, we shall not be making updates on names or club information. As such, please ensure the accuracy of your registration entry information before submission and, when in doubt you should immediately write to <a href="mailto:admin@singaporecycling.org.sg">admin@singaporecycling.org.sg</a>.