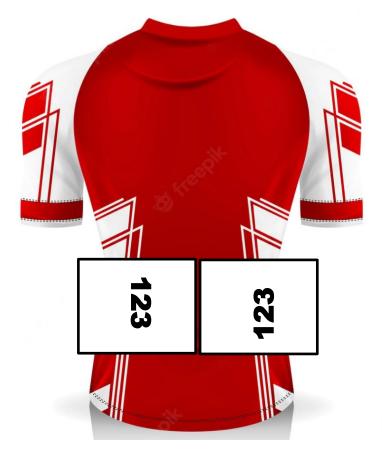

Jersey Awards: UCI Categories - Best Singaporean rider eligible for National Championship jersey (CN).

Jersey Awards: National Age group Categories - Best Singaporean eligible for Domestic Champions jersey (DC).