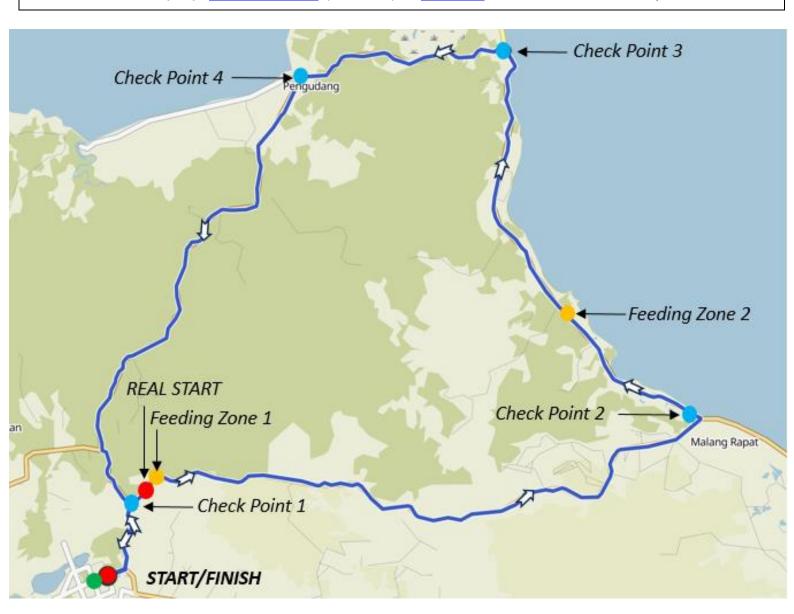

| Left           |
| 1.15 km          | <u>Pit 2</u>      | to enter, on Riders Left                                             | Right          |
| 1.2 km           | <u>T-junction</u> | Bintan Regent Office (BOH: on the Left)                              | Right          |
| 1.5 km           | <u>U-turn</u>     | Sharp turn, onto the Finish stretch. CP 3                            | Left U-Turn    |
| 2 km             | Finish gantry     | Finish line - Continue Lap/s                                         | Straight       |

SCF Events Page 30 / 52





## **CRT, Pit Area**







# Individual Road Race (IRR)

**COURSE MAP & PROFILE** 

SCF Events Page 32 / 52





Individual Road Race (IRR): <u>Ceremonial Start</u> (NEUTRAL) to <u>Real Start</u> = 2 km / RACE LOOP 1x Lap = 39.5 km





SCF Events Page 33 / 52







## **Course details**

| Distance covered | Location                                                   | Remarks                                  | Direction     |
|------------------|------------------------------------------------------------|------------------------------------------|---------------|
| 0                | Bintan Regent Government office                            | Start Gantry / Ceremonial start          | Straight      |
| 0.4 km           | T-junction, onto Jln Raya Tj Uban-Tj Pinang                | Sharp Turn                               | Left          |
| 1.8 km           | Junction (School & Mosque on the right)                    | Entry to Race Loop - CP 1                | Right         |
| 2 km             | <u>REAL START</u