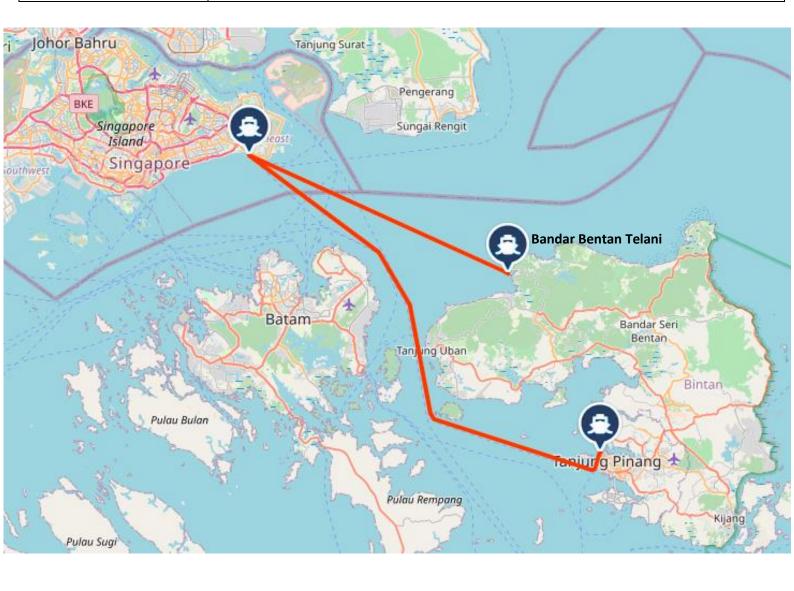

|
| 3       | 27                   |
| 4       | 23                   |
| 5       | 19                   |
| 6       | 16                   |
| 7       | 13                   |
| 8       | 11                   |
| 9       | 9                    |
| 10      | 7                    |

SCF Events Page 14 / 52





## **5. GETTING THERE**

SCF Events Page 15 / 52





### **By Ferry**

| From Singapore            | <u>Tanah Merah Terminal</u>                                            |
|---------------------------|------------------------------------------------------------------------|
| Ferry Terminals in Bintan | a) <u>Bandar Bentan Telani ferry terminal</u> LAGOI, Indonesia         |
|                           | b) <u>Sri Bintan Pura International PORT</u> TANJUNG PINANG, Indonesia |



SCF Events Page 16 / 52





a) <u>Bandar Bentan Telani (ferry terminal)</u> to the Race Venue (<u>Bintan Buyu</u>)

40 km / 40 mins by car







b) <u>Tanjung Pinang harbour</u> to the Race Venue (<u>Bintan Buyu</u>)

40 km / 40 mins by car



SCF Events Page 18 / 52





Ferry from Batam, to Bintan (Tanjung Uban)

50 km / 50 mins by car

Tanjung Uban Harbour < Bulang Linggo speed boat> to the Race Venue (Bintan Buyu)



SCF Events Page 19 / 52





## 6. VENUE

SCF Events Page 20 / 52





#### **Race Venue**

| Start & Finish area: Bintan Buyu                            | <u>Jalan Wan Seribeni</u>                |  |
|-------------------------------------------------------------|------------------------------------------|--|
| Back of House (BOH): Secretariat, Podium, Team paddock ar