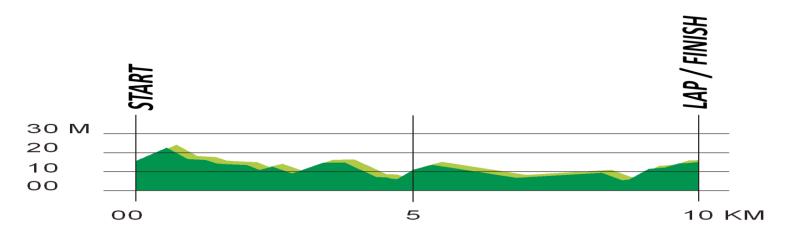

ight       |
| 4.2 km           | X-junction                      | Onto, Jln Demang Lebar Daun . CP 1                       | Left           |
| 4.45 km          | <u>Y-junction</u>               | Al-Hidaya Mosque (on the right)                          | Straight       |
| 6.2 km           | <u>T-junction</u>               | Jln Raden Rahmat (on the right)                          | Straight       |
| 8.5 km           | <u>Y-junction</u>               | To Jln Raya Tj Uban-Tj Pinang. CP 2                      | Left           |
| 9.5 km           | T-junction, to Jln Wan Seribeni | Sharp turn (onto the Right lane) Dual carriageway        | Left           |
| 10 km            | Finish gantry                   | Finish Line / Continues Lap                              | Straight       |



SCF Events Page 28 / 52





# Criterium (CRT)

**COURSE MAP & PROFILE** 

SCF Events Page 29 / 52





## Criterium (CRT): 2 km per Lap



## Crit (CRT) course (FOP) Details

| Distance covered | Location          | Description                                                          | RACE Direction |
|------------------|-------------------|----------------------------------------------------------------------|----------------|
| 0                | Start gantry      | Jln Wan Seribeni                                                     | Straight       |
| 30 m             | <u>Pit 1</u>      | to enter, on Riders Left <same 2="" as="" location="" pit=""></same> | Straight       |
| 165 m            | <u>Y-junction</u> | Mosque in front