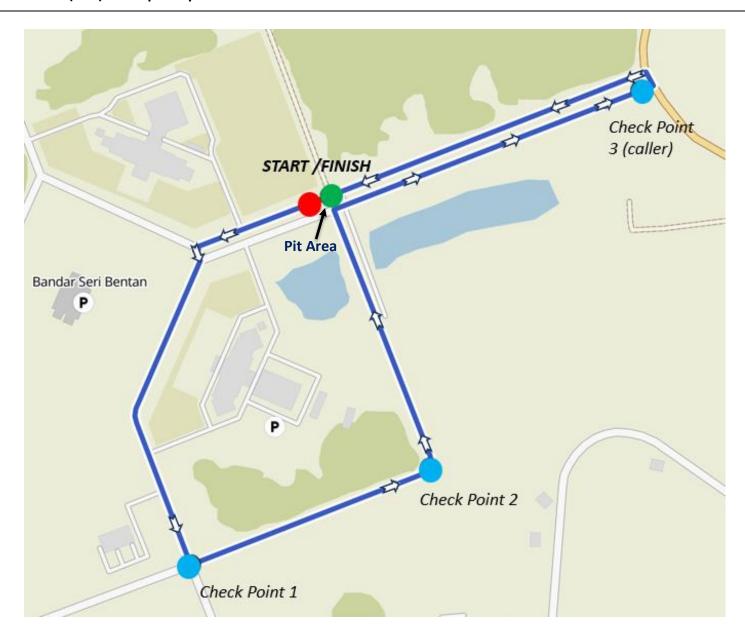

|
| 4.45 km          | <u>Y-junction</u>               | Al-Hidaya Mosque (on the right)                          | Straight       |
| 6.2 km           | <u>T-junction</u>               | Jln Raden Rahmat (on the right)                          | Straight       |
| 8.5 km           | <u>Y-junction</u>               | To Jln Raya Tj Uban-Tj Pinang. CP 2                      | Left           |
| 9.5 km           | T-junction, to Jln Wan Seribeni | Sharp turn (onto the Right lane) Dual carriageway        | Left           |
| 10 km            | Finish gantry                   | Finish Line / Continues Lap                              | Straight       |



SCF Events Page 28 / 52





# Criterium (CRT)

**COURSE MAP & PROFILE** 

SCF Events Page 29 / 52





## Criterium (CRT): 2 km per Lap



## Crit (CRT) course (FOP) Details

| Distance covered | Location          | Description                                                          | RACE Direction |
|------------------|-------------------|----------------------------------------------------------------------|----------------|
| 0                | Start gantry      | Jln Wan Seribeni                                                     | Straight       |
| 30 m             | <u>Pit 1</u>      | to enter, on Riders Left <same 2="" as="" location="" pit=""></same> | Straight       |
| 165 m            | <u>Y-junction</u> | Mosque in front                                                      | Left           |
| 570 m            | X-junction        | Building: Kejaksaan Negeri Bintan (on the right) <b>CP 1</b>         | Left