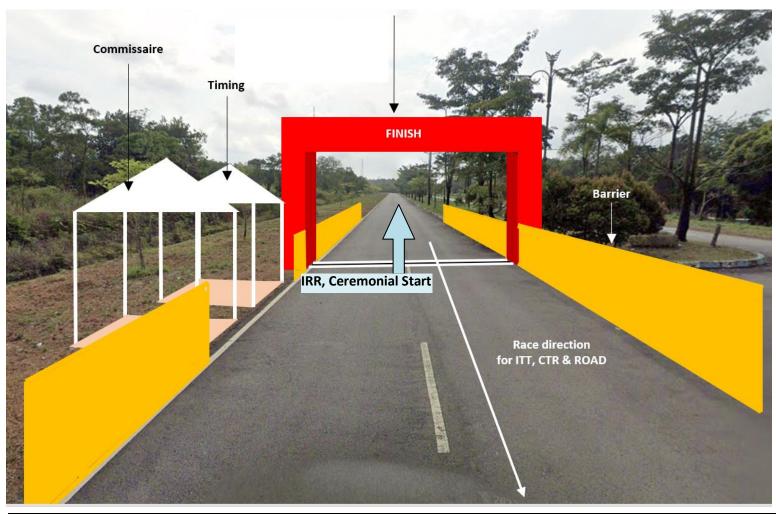

o the Race Venue (<u>Bintan Buyu</u>)

40 km / 40 mins by car



SCF Events Page 18 / 52





Ferry from Batam, to Bintan (Tanjung Uban)

50 km / 50 mins by car

Tanjung Uban Harbour < Bulang Linggo speed boat> to the Race Venue (Bintan Buyu)



SCF Events Page 19 / 52





## 6. VENUE

SCF Events Page 20 / 52





#### **Race Venue**

| Start & Finish area: Bintan Buyu                            | <u>Jalan Wan Seribeni</u>                |  |
|-------------------------------------------------------------|------------------------------------------|--|
| Back of House (BOH): Secretariat, Podium, Team paddock area | Bintan Regent Office-Government Property |  |



SCF Events Page 21 / 52





ITT Start Ramp: Location



Start & Finish gantry for CRT and IRR. Finish gantry, for ITT Location



SCF Events Page 22 / 52





### Access to the Race Venue, Back of House (BOH)







# 7. FIELD OF PLAY (FOP)

**Each Format** 

SCF Events Page 24 / 52





# **Individual Time Trial (ITT)**

**COURSE MAP & PROFILE** 

10 km / Lap



SCF Events Page 25 / 52





### ITT Finish gantry, PROTOCOL (subject to Change)

### (In the Direction of Race)

- Riders, Continuing Lap/s to take the Left lane.
- Riders, FINISHING to take the Right lane.







#### **ITT: Riders Exit PROTOCOL (Completion of race)**

After crossing the Finish Line, the Rider must continue riding in a medium to slow speed until he/she reaches the Exit Mark on the left side approx. 800m from the Finish Line. And from the Exit, continue on to the Paddock for 700m.







## **ITT Course (FOP) Details**

| Distance covered