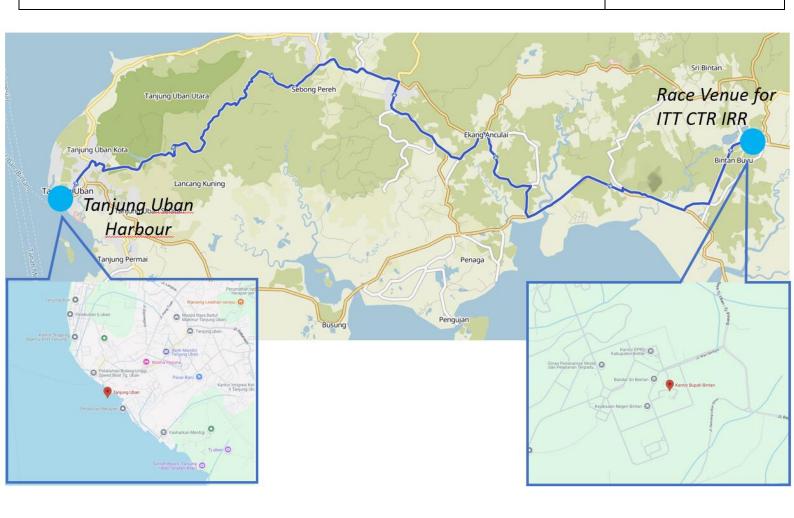

erah Terminal</u>                                            |
|---------------------------|------------------------------------------------------------------------|
| Ferry Terminals in Bintan | a) <u>Bandar Bentan Telani ferry terminal</u> LAGOI, Indonesia         |
|                           | b) <u>Sri Bintan Pura International PORT</u> TANJUNG PINANG, Indonesia |



SCF Events Page 16 / 52





a) <u>Bandar Bentan Telani (ferry terminal)</u> to the Race Venue (<u>Bintan Buyu</u>)

40 km / 40 mins by car







b) <u>Tanjung Pinang harbour</u> to the Race Venue (<u>Bintan Buyu</u>)

40 km / 40 mins by car



SCF Events Page 18 / 52





Ferry from Batam, to Bintan (Tanjung Uban)

50 km / 50 mins by car

Tanjung Uban Harbour < Bulang Linggo speed boat> to the Race Venue (Bintan Buyu)



SCF Events Page 19 / 52





## 6. VENUE

SCF Events Page 20 / 52





#### **Race Venue**

| Start & Finish area: Bintan Buyu                            | <u>Jalan Wan Seribeni</u>                |  |
|-------------------------------------------------------------|------------------------------------------|--|
| Back of House (BOH): Secretariat, Podium, Team paddock area | Bintan Regent Office-Government Property |  |



SCF Events Page 21 / 52





ITT Start Ramp: Location



Start & Finish gantry for CRT and IRR. Finish gantry, for ITT Location



SCF Events Page 22 / 52





### Access to the Race Venue, Back of House (BOH)







# 7. FIELD OF PLAY (FOP)

**Each Format** 

SCF Events Page 24 / 52





# **Individual Time Trial (ITT)**

**COURSE MAP & PROFILE** 

10 km / Lap



SCF Ev