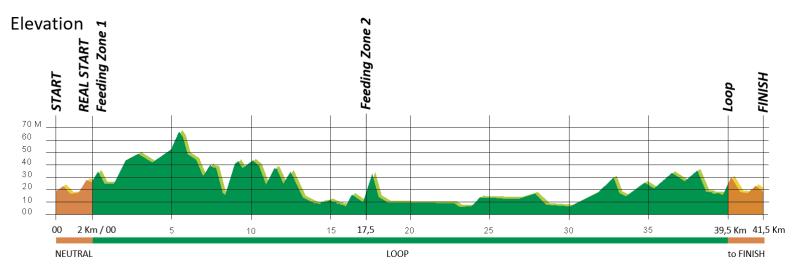

Results and GC ranking will be in accordance to each SCF age-group category.

| Individual Time Trial (ITT) 10 km / Lap                                                                                                                                                                                                                                                                                                                                                                                                                                                                                                                                                                                                                                                                                                                                                                                                                                                                                                                                                                                                                                                                                                                                                                                                                                                                                                                                                                                                                                                                                                                                                                                                                                                                                                                                                                                                                                                                                                                                                                                                                                                                                        | Lap/s | Total Distance          |
|--------------------------------------------------------------------------------------------------------------------------------------------------------------------------------------------------------------------------------------------------------------------------------------------------------------------------------------------------------------------------------------------------------------------------------------------------------------------------------------------------------------------------------------------------------------------------------------------------------------------------------------------------------------------------------------------------------------------------------------------------------------------------------------------------------------------------------------------------------------------------------------------------------------------------------------------------------------------------------------------------------------------------------------------------------------------------------------------------------------------------------------------------------------------------------------------------------------------------------------------------------------------------------------------------------------------------------------------------------------------------------------------------------------------------------------------------------------------------------------------------------------------------------------------------------------------------------------------------------------------------------------------------------------------------------------------------------------------------------------------------------------------------------------------------------------------------------------------------------------------------------------------------------------------------------------------------------------------------------------------------------------------------------------------------------------------------------------------------------------------------------|-------|-------------------------|
| Para Cyclists (Cycling) - PI Men & Women All Age Group.                                                                                                                                                                                                                                                                                                                                                                                                                                                                                                                                                                                                                                                                                                                                                                                                                                                                                                                                                                                                                                                                                                                                                                                                                                                                                                                                                                                                                                                                                                                                                                                                                                                                                                                                                                                                                                                                                                                                                                                                                                                                        | 1     | 10 km                   |
| Para Cyclists (Hand cycling & Trike) - PI Men & Women All Age Group.                                                                                                                                                                                                                                                                                                                                                                                                                                                                                                                                                                                                                                                                                                                                                                                                                                                                                                                                                                                                                                                                                                                                                                                                                                                                                                                                                                                                                                                                                                                                                                                                                                                                                                                                                                                                                                                                                                                                                                                                                                                           |       |                         |
| Women Youth, Men Youth, Women JUNIOR, Women Veteran.                                                                                                                                                                                                                                                                                                                                                                                                                                                                                                                                                                                                                                                                                                                                                                                                                                                                                                                                                                                                                                                                                                                                                                                                                                                                                                                                                                                                                                                                                                                                                                                                                                                                                                                                                                                                                                                                                                                                                                                                                                                                           |       |                         |
| Para Cyclists (Tandem) - VI Men & VI Women - All Age Group.                                                                                                                                                                                                                                                                                                                                                                                                                                                                                                                                                                                                                                                                                                                                                                                                                                                                                                                                                                                                                                                                                                                                                                                                                                                                                                                                                                                                                                                                                                                                                                                                                                                                                                                                                                                                                                                                                                                                                                                                                                                                    | 2     | 20 km                   |
| The system (variable), the man at the second of the second | _     |                         |
| Sports A, Sports B, Men JUNIOR, Women UNDER 23,                                                                                                                                                                                                                                                                                                                                                                                                                                                                                                                                                                                                                                                                                                                                                                                                                                                                                                                                                                                                                                                                                                                                                                                                                                                                                                                                                                                                                                                                                                                                                                                                                                                                                                                                                                                                                                                                                                                                                                                                                                                                                |       |                         |
| Women Master A, Women Master B, Women Senior A, Women Senior B,                                                                                                                                                                                                                                                                                                                                                                                                                                                                                                                                                                                                                                                                                                                                                                                                                                                                                                                                                                                                                                                                                                                                                                                                                                                                                                                                                                                                                                                                                                                                                                                                                                                                                                                                                                                                                                                                                                                                                                                                                                                                |       |                         |
| Men Senior A, Men Senior B, Men Veteran.                                                                                                                                                                                                                                                                                                                                                                                                                                                                                                                                                                                                                                                                                                                                                                                                                                                                                                                                                                                                                                                                                                                                                                                                                                                                                                                                                                                                                                                                                                                                                                                                                                                                                                                                                                                                                                                                                                                                                                                                                                                                                       |       |                         |
| Men UNDER 23, Women ELITE, Men Master A, Men Master B.                                                                                                                                                                                                                                                                                                                                                                                                                                                                                                                                                                                                                                                                                                                                                                                                                                                                                                                                                                                                                                                                                                                                                                                                                                                                                                                                                                                                                                                                                                                                                                                                                                                                                                                                                                                                                                                                                                                                                                                                                                                                         | 3     | 30 km                   |
| Men ELITE.                                                                                                                                                                                                                                                                                                                                                                                                                                                                                                                                                                                                                                                                                                                                                                                                                                                                                                                                                                                                                                                                                                                                                                                                                                                                                                                                                                                                                                                                                                                                                                                                                                                                                                                                                                                                                                                                                                                                                                                                                                                                                                                     | 4     | 40 km                   |
| Well Elife.                                                                                                                                                                                                                                                                                                                                                                                                                                                                                                                                                                                                                                                                                                                                                                                                                                                                                                                                                                                                                                                                                                                                                                                                                                                                                                                                                                                                                                                                                                                                                                                                                                                                                                                                                                                                                                                                                                                                                                                                                                                                                                                    | 4     | 40 KIII                 |
| Criterium (CRT) 2 km / Lap                                                                                                                                                                                                                                                                                                                                                                                                                                                                                                                                                                                                                                                                                                                                                                                                                                                                                                                                                                                                                                                                                                                                                                                                                                                                                                                                                                                                                                                                                                                                                                                                                                                                                                                                                                                                                                                                                                                                                                                                                                                                                                     | Race  | Total Time, plus 2 Laps |
| Women Youth, Women JUNIOR, Women Master B, Women Senior A,                                                                                                                                                                                                                                                                                                                                                                                                                                                                                                                                                                                                                                                                                                                                                                                                                                                                                                                                                                                                                                                                                                                                                                                                                                                                                                                                                                                                                                                                                                                                                                                                                                                                                                                                                                                                                                                                                                                                                                                                                                                                     | 1     | 25 mins +               |
| Women Senior B, Women Veteran.                                                                                                                                                                                                                                                                                                                                                                                                                                                                                                                                                                                                                                                                                                                                                                                                                                                                                                                                                                                                                                                                                                                                                                                                                                                                                                                                                                                                                                                                                                                                                                                                                                                                                                                                                                                                                                                                                                                                                                                                                                                                                                 |       |                         |
| Men Youth, Men JUNIOR.                                                                                                                                                                                                                                                                                                                                                                                                                                                                                                                                                                                                                                                                                                                                                                                                                                                                                                                                                                                                                                                                                                                                                                                                                                                                                                                                                                                                                                                                                                                                                                                                                                                                                                                                                                                                                                                                                                                                                                                                                                                                                                         | 2     | 30 mins +               |
| Men Senior A, Men Senior B, Men Veteran.                                                                                                                                                                                                                                                                                                                                                                                                                                                                                                                                                                                                                                                                                                                                                                                                                                                                                                                                                                                                                                                                                                                                                                                                                                                                                                                                                                                                                                                                                                                                                                                                                                                                                                                                                                                                                                                                                                                                                                                                                                                                                       | 3     | 35 mins +               |
| Women UNDER 23, Women ELITE, Women Master A.                                                                                                                                                                                                                                                                                                                                                                                                                                                                                                                                                                                                                                                                                                                                                                                                                                                                                                                                                                                                                                                                                                                                                                                                                                                                                                                                                                                                                                                                                                                                                                                                                                                                                                                                                                                                                                                                                                                                                                                                                                                                                   | 4     | 40 mins +               |
| Men Master A, Men Master B.                                                                                                                                                                                                                                                                                                                                                                                                                                                                                                                                                                                                                                                                                                                                                                                                                                                                                                                                                                                                                                                                                                                                                                                                                                                                                                                                                                                                                                                                                                                                                                                                                                                                                                                                                                                                                                                                                                                                                                                                                                                                                                    | 5     | 45 mins +               |
| Men UNDER 23 & Men ELITE.                                                                                                                                                                                                                                                                                                                                                                                                                                                                                                                                                                                                                                                                                                                                                                                                                                                                                                                                                                                                                                                                                                                                                                                                                                                                                                                                                                                                                                                                                                                                                                                                                                                                                                                                                                                                                                                                                                                                                                                                                                                                                                      | 6     | 50 mins +               |
|                                                                                                                                                                                                                                                                                                                                                                                                                                                                                                                                                                                                                                                                                                                                                                                                                                                                                                                                                                                                                                                                                                                                                                                                                                                                                                                                                                                                                                                                                                                                                                                                                                                                                                                                                                                                                                                                                                                                                                                                                                                                                                                                |       |                         |
| Individual Road Race (IRR): 40 km / Lap                                                                                                                                                                                                                                                                                                                                                                                                                                                                                                                                                                                                                                                                                                                                                                                                                                                                                                                                                                                                                                                                                                                                                                                                                                                                                                                                                                                                                                                                                                                                                                                                                                                                                                                                                                                                                                                                                                                                                                                                                                                                                        | Lap/s | Total Distance          |
| Wave 1: MEN ELITE (19 years & above) and Men Master A.                                                                                                                                                                                                                                                                                                                                                                                                                                                                                                                                                                                                                                                                                                                                                                                                                                                                                                                                                                                                                                                                                                                                                                                                                                                                                                                                                                                                                                                                                                                                                                                                                                                                                                                                                                                                                                                                                                                                                                                                                                                                         | 3     | 120 km                  |
| Wave 2: Group 1                                                                                                                                                                                                                                                                                                                                                                                                                                                                                                                                                                                                                                                                                                                                                                                                                                                                                                                                                                                                                                                                                                                                                                                                                                                                                                                                                                                                                                                                                                                                                                                                                                                                                                                                                                                                                                                                                                                                                                                                                                                                                                                | 2     | 80 km                   |
| Men JUNIOR, Men Master B, Men Senior A, Men Senior B, Men Veteran.                                                                                                                                                                                                                                                                                                                                                                                                                                                                                                                                                                                                                                                                                                                                                                                                                                                                                                                                                                                                                                                                                                                                                                                                                                                                                                                                                                                                                                                                                                                                                                                                                                                                                                                                                                                                                                                                                                                                                                                                                                                             |       |                         |
| Wave 2: Group 2                                                                                                                                                                                                                                                                                                                                                                                                                                                                                                                                                                                                                                                                                                                                                                                                                                                                                                                                                                                                                                                                                                                                                                                                                                                                                                                                                                                                                                                                                                                                                                                                                                                                                                                                                                                                                                                                                                                                                                                                                                                                                                                | 2     | 80 km                   |
| WOMEN ELITE (19 years & above), Women JUNIOR, Women Master A, Women                                                                                                                                                                                                                                                                                                                                                                                                                                                                                                                                                                                                                                                                                                                                                                                                                                                                                                                                                                                                                                                                                                                                                                                                                                                                                                                                                                                                                                                                                                                                                                                                                                                                                                                                                                                                                                                                                                                                                                                                                                                            |       |                         |
| Master B, Women Senior A, Women Senior B, Women Veteran.                                                                                                                                                                                                                                                                                                                                                                                                                                                                                                                                                                                                                                                                                                                                                                                                                                                                                                                                                                                                                                                                                                                                                                                                                                                                                                                                                                                                                                                                                                                                                                                                                                                                                                                                                                                                                                                                                                                                                                                                                                                                       |       |                         |
| Wave 3: Women Youth, Men Youth, Sports.                                                                                                                                                                                                                                                                                                                                                                                                                                                                                                                                                                                                                                                                                                                                                                                                                                                                                                                                                                                                                                                                                                                                                                                                                                                                                                                                                                                                                                                                                                                                                                                                                                                                                                                                                                                                                                                                                                                                                                                                                                                                                        | 1     | 40 km                   |
|                                                                                                                                                                                                                                                                                                                                                                                                                                                                                                                                                                                                                                                                                                                                                                                                                                                                                                                                                                                                                                                                                                                                                                                                                                                                                                                                                                                                                                                                                                                                                                                                                                                                                                                                                                                                                                                                                                                                                                                                                                                                                                                                |       |                         |