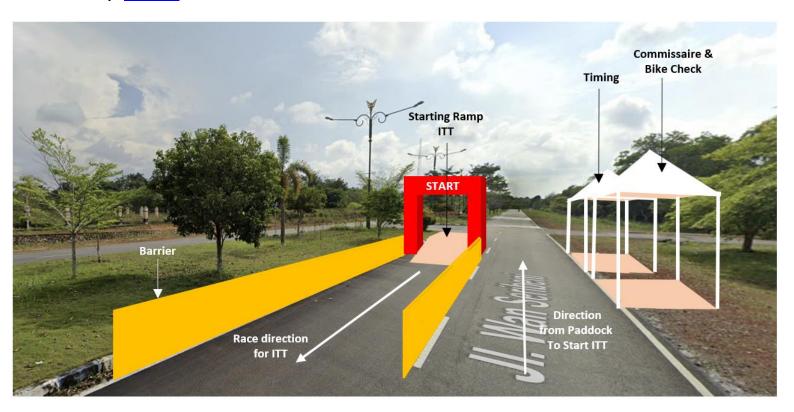

uyu</u>)

40 km / 40 mins by car







b) <u>Tanjung Pinang harbour</u> to the Race Venue (<u>Bintan Buyu</u>)

40 km / 40 mins by car



SCF Events Page 18 / 52





Ferry from Batam, to Bintan (Tanjung Uban)

50 km / 50 mins by car

Tanjung Uban Harbour < Bulang Linggo speed boat> to the Race Venue (Bintan Buyu)



SCF Events Page 19 / 52





## 6. VENUE

SCF Events Page 20 / 52





#### **Race Venue**

| Start & Finish area: Bintan Buyu                            | <u>Jalan Wan Seribeni</u>                |  |
|-------------------------------------------------------------|------------------------------------------|--|
| Back of House (BOH): Secretariat, Podium, Team paddock area | Bintan Regent Office-Government Property |  |



SCF Events Page 21 / 52





ITT Start Ramp: Location



Start & Finish gantry for CRT and IRR. Finish gantry, for ITT Location



SCF Events Page 22 / 52





### Access to the Race Venue, Back of House (BOH)







# 7. FIELD OF PLAY (FOP)

**Each Format** 

SCF Events Page 24 / 52





# **Individual Time Trial (ITT)**

**COURSE MAP & PROFILE** 

10 km / Lap



SCF Events Page 25 / 52





### ITT Finish gantry, PROTOCOL (subject to Change)

### (In the Direction of Race)

- Riders, Continuing Lap/s to take the Left lane.
- Riders, FINISHING to take the Right lane.







#### **ITT: Riders Exit PROTOCOL (Completion of race)**

After crossing the Finish Line, the Rider must continue riding in a medium to slow speed until he/she reaches the Exit Mark on the left side approx. 800m from the Finish Line. And from the Exit, continue on to the Pa