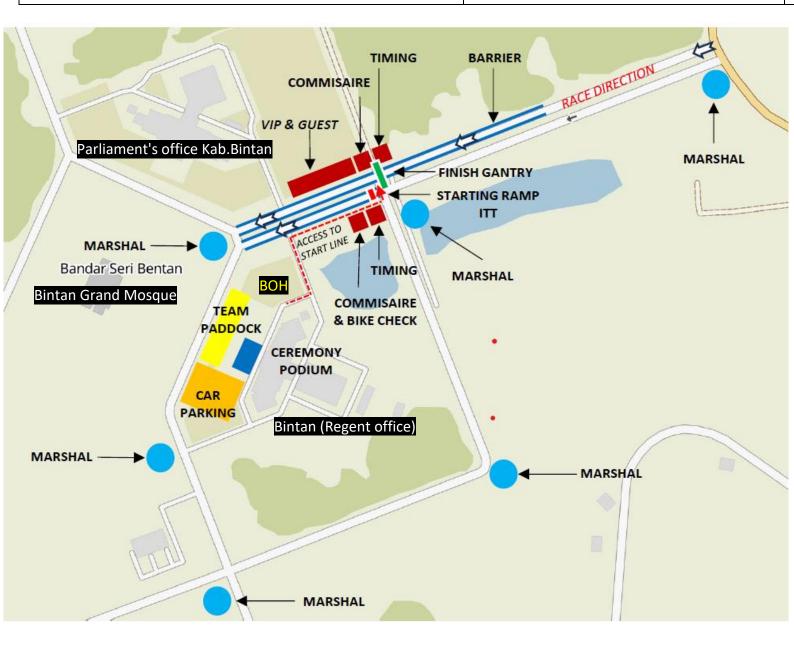

elani (ferry terminal)</u> to the Race Venue (<u>Bintan Buyu</u>)

40 km / 40 mins by car







b) <u>Tanjung Pinang harbour</u> to the Race Venue (<u>Bintan Buyu</u>)

40 km / 40 mins by car



SCF Events Page 18 / 52





Ferry from Batam, to Bintan (Tanjung Uban)

50 km / 50 mins by car

Tanjung Uban Harbour < Bulang Linggo speed boat> to the Race Venue (Bintan Buyu)



SCF Events Page 19 / 52





## 6. VENUE

SCF Events Page 20 / 52





#### **Race Venue**

| Start & Finish area: Bintan Buyu                            | <u>Jalan Wan Seribeni</u>                |  |
|-------------------------------------------------------------|------------------------------------------|--|
| Back of House (BOH): Secretariat, Podium, Team paddock area | Bintan Regent Office-Government Property |  |



SCF Events Page 21 / 52





ITT Start Ramp: Location



Start & Finish gantry for CRT and IRR. Finish gantry, for ITT Location



SCF Events Page 22 / 52





### Access to the Race Venue, Back of House (BOH)







# 7. FIELD OF PLAY (FOP)

**Each Format** 

SCF Events Page 24 / 52





# **Individual Time Trial (ITT)**

**COURSE MAP & PROFILE** 

10 km / Lap



SCF Events Page 25 / 52





### ITT Finish gantry, PROTOCOL (subject to Change)

### (In the Direction of Race)

- Riders, Continuing Lap/s to take the Left lane.
- Riders, FINISHING to take the Right lane.







#### **ITT: Riders Exit PROTOCOL (Completion of race)**

After crossing the Finish Line, the Rider must continue riding in a medium to slow speed until he/she reaches the Exit Mark on the left side approx. 800m from