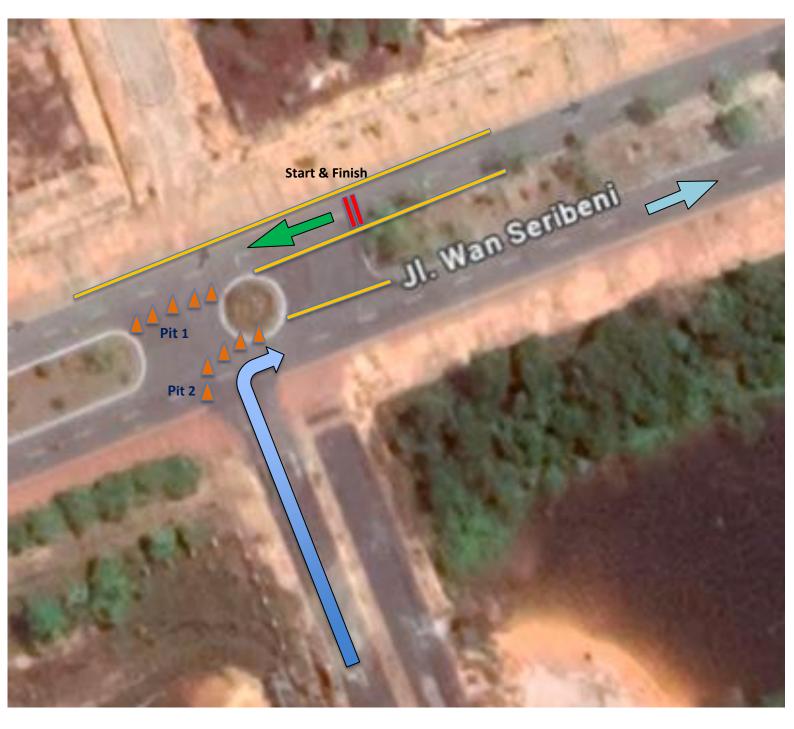

ction        | Building: Kejaksaan Negeri Bintan (on the right) <b>CP 1</b>         | Left           |
| 860 m            | <u>Left</u>       | Sharp Left. CP2                                                      | Left           |
| 1.15 km          | <u>Pit 2</u>      | to enter, on Riders Left                                             | Right          |
| 1.2 km           | <u>T-junction</u> | Bintan Regent Office (BOH: on the Left)                              | Right          |
| 1.5 km           | <u>U-turn</u>     | Sharp turn, onto the Finish stretch. CP 3                            | Left U-Turn    |
| 2 km             | Finish gantry     | Finish line - Continue Lap/s                                         | Straight       |

SCF Events Page 30 / 52





## **CRT, Pit Area**







# Individual Road Race (IRR)

**COURSE MAP & PROFILE** 

SCF Events Page 32 / 52





Individual Road Race (IRR): <u>Ceremonial Start</u> (NEUTRAL) to <u>Real Start</u> = 2 km / RACE LOOP 1x Lap = 39.5 km





SCF Events Page 33 / 52







## **Course details**

| Distance covered | Location                                                   | Remarks                                  | Direction     |
|------------------|------------------------------------------------------------|------------------------------------------|---------------|
| 0                | Bintan Regent Government office                            | Start Gantry / Ceremonial start          | Straight      |
| 0.4 km           | T-junction, onto Jln Raya Tj Uban-Tj Pinang                | Sharp Turn