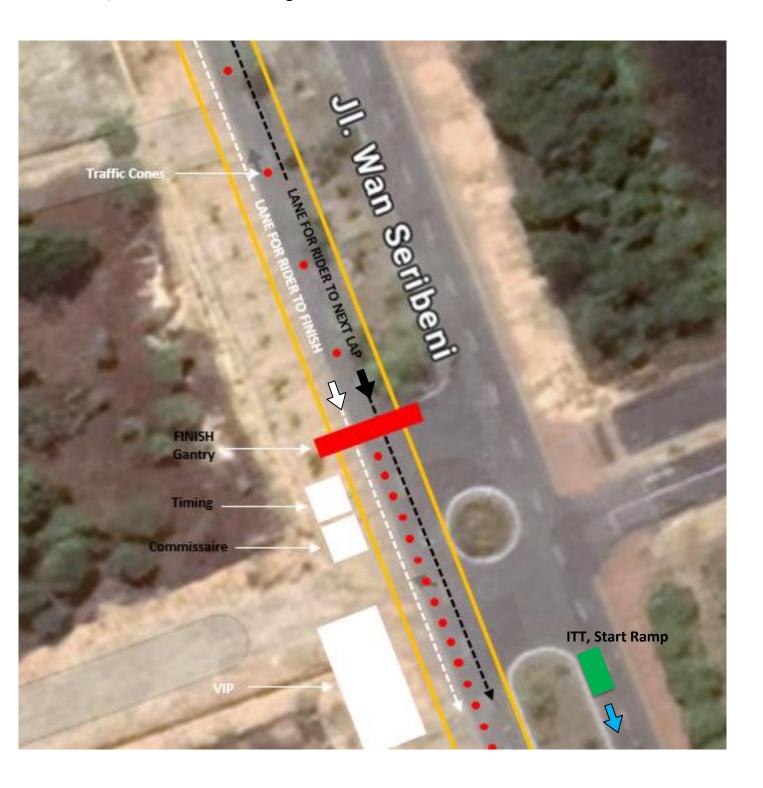

|-------------------------------------------------------------|------------------------------------------|--|
| Back of House (BOH): Secretariat, Podium, Team paddock area | Bintan Regent Office-Government Property |  |



SCF Events Page 21 / 52





ITT Start Ramp: Location



Start & Finish gantry for CRT and IRR. Finish gantry, for ITT Location



SCF Events Page 22 / 52





### Access to the Race Venue, Back of House (BOH)







# 7. FIELD OF PLAY (FOP)

**Each Format** 

SCF Events Page 24 / 52





# **Individual Time Trial (ITT)**

**COURSE MAP & PROFILE** 

10 km / Lap



SCF Events Page 25 / 52





### ITT Finish gantry, PROTOCOL (subject to Change)

### (In the Direction of Race)

- Riders, Continuing Lap/s to take the Left lane.
- Riders, FINISHING to take the Right lane.







#### **ITT: Riders Exit PROTOCOL (Completion of race)**

After crossing the Finish Line, the Rider must continue riding in a medium to slow speed until he/she reaches the Exit Mark on the left side approx. 800m from the Finish Line. And from the Exit, continue on to the Paddock for 700m.







## **ITT Course (FOP) Details**

| Distance covered | Location                        | Description                                              | RACE Direction |
|------------------|---------------------------------|----------------------------------------------------------|----------------|
| 0                | ITT Start                       | Start Ramp, on Jln Wan Seribeni                          | Straight       |
| 150 m            | <u>Y-junction</u>               | Mosque in front