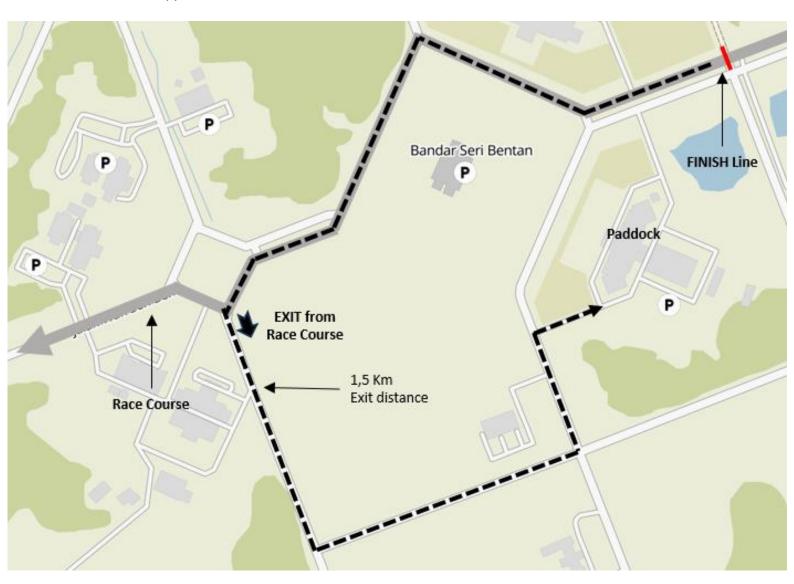

gantry for CRT and IRR. Finish gantry, for ITT Location



SCF Events Page 22 / 52





### Access to the Race Venue, Back of House (BOH)







# 7. FIELD OF PLAY (FOP)

**Each Format** 

SCF Events Page 24 / 52





# **Individual Time Trial (ITT)**

**COURSE MAP & PROFILE** 

10 km / Lap



SCF Events Page 25 / 52





### ITT Finish gantry, PROTOCOL (subject to Change)

### (In the Direction of Race)

- Riders, Continuing Lap/s to take the Left lane.
- Riders, FINISHING to take the Right lane.







#### **ITT: Riders Exit PROTOCOL (Completion of race)**

After crossing the Finish Line, the Rider must continue riding in a medium to slow speed until he/she reaches the Exit Mark on the left side approx. 800m from the Finish Line. And from the Exit, continue on to the Paddock for 700m.







## **ITT Course (FOP) Details**

| Distance covered | Location                        | Description                                              | RACE Direction |
|------------------|---------------------------------|----------------------------------------------------------|----------------|
| 0                | ITT Start                       | Start Ramp, on Jln Wan Seribeni                          | Straight       |
| 150 m            | <u>Y-junction</u>               | Mosque in front                                          | Right          |
| 350 m            | <u>Y-junction</u>               | Edge of Parliament office (on the right)                 | Left           |
| 570 m            | 2 carriage way                  | Right side