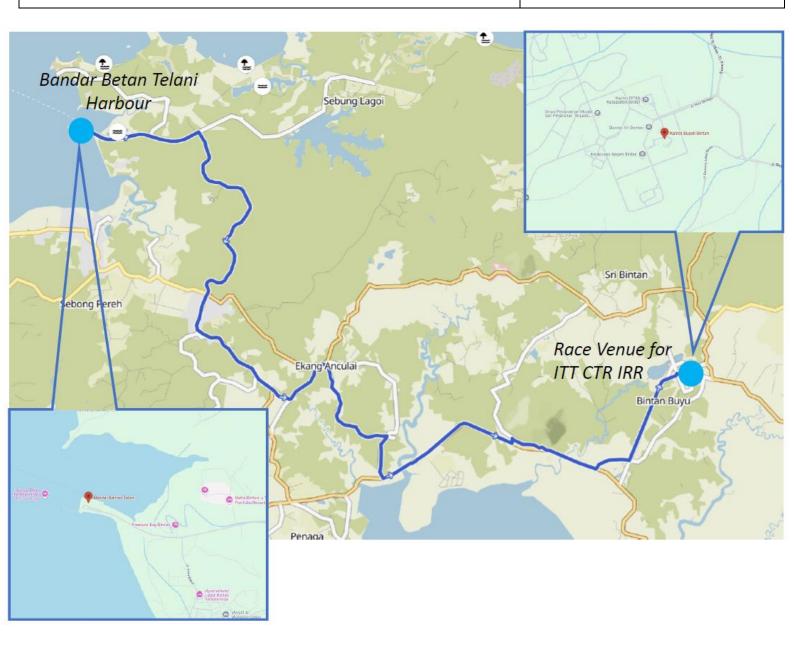

|
| 7       | 13                   |
| 8       | 11                   |
| 9       | 9                    |
| 10      | 7                    |

SCF Events Page 14 / 52





## **5. GETTING THERE**

SCF Events Page 15 / 52





### **By Ferry**

| From Singapore            | <u>Tanah Merah Terminal</u>                                            |
|---------------------------|------------------------------------------------------------------------|
| Ferry Terminals in Bintan | a) <u>Bandar Bentan Telani ferry terminal</u> LAGOI, Indonesia         |
|                           | b) <u>Sri Bintan Pura International PORT</u> TANJUNG PINANG, Indonesia |



SCF Events Page 16 / 52





a) <u>Bandar Bentan Telani (ferry terminal)</u> to the Race Venue (<u>Bintan Buyu</u>)

40 km / 40 mins by car







b) <u>Tanjung Pinang harbour</u> to the Race Venue (<u>Bintan Buyu</u>)

40 km / 40 mins by car



SCF Events Page 18 / 52





Ferry from Batam, to Bintan (Tanjung Uban)

50 km / 50 mins by car

Tanjung Uban Harbour < Bulang Linggo speed boat> to the Race Venue (Bintan Buyu)



SCF Events Page 19 / 52





## 6. VENUE

SCF Events Page 20 / 52





#### **Race Venue**

| Start & Finish area: Bintan Buyu                            | <u>Jalan Wan Seribeni</u>                |  |
|-------------------------------------------------------------|------------------------------------------|--|
| Back of House (BOH): Secretariat, Podium, Team paddock area | Bintan Regent Office-Government Property |  |



SCF Events Page 21 / 52





ITT Start Ramp: Location



Start & Finish gantry for CRT an