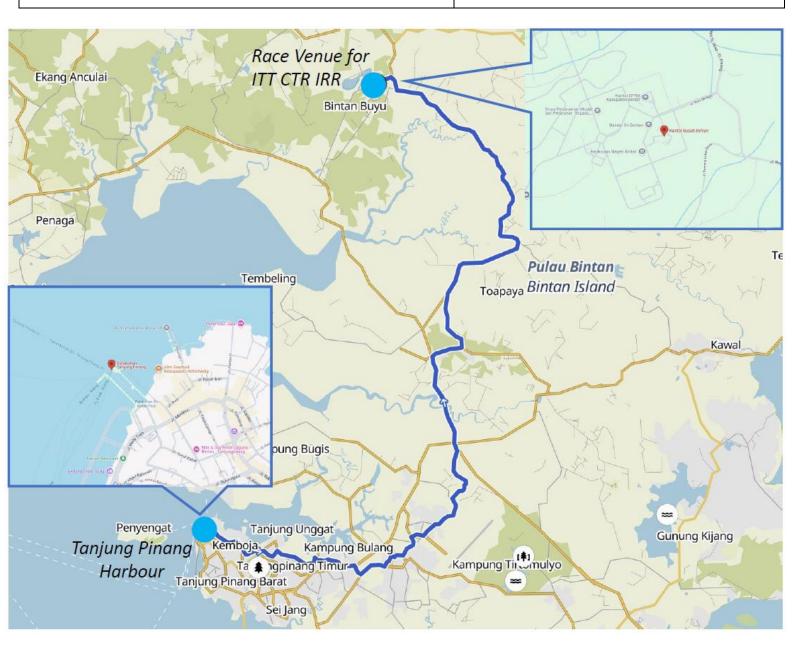

|
| 10      | 7                    |

SCF Events Page 14 / 52





## **5. GETTING THERE**

SCF Events Page 15 / 52





### **By Ferry**

| From Singapore            | <u>Tanah Merah Terminal</u>                                            |
|---------------------------|------------------------------------------------------------------------|
| Ferry Terminals in Bintan | a) <u>Bandar Bentan Telani ferry terminal</u> LAGOI, Indonesia         |
|                           | b) <u>Sri Bintan Pura International PORT</u> TANJUNG PINANG, Indonesia |



SCF Events Page 16 / 52





a) <u>Bandar Bentan Telani (ferry terminal)</u> to the Race Venue (<u>Bintan Buyu</u>)

40 km / 40 mins by car







b) <u>Tanjung Pinang harbour</u> to the Race Venue (<u>Bintan Buyu</u>)

40 km / 40 mins by car



SCF Events Page 18 / 52





Ferry from Batam, to Bintan (Tanjung Uban)

50 km / 50 mins by car

Tanjung Uban Harbour < Bulang Linggo speed boat> to the Race Venue (Bintan Buyu)



SCF Events Page 19 / 52





## 6. VENUE

SCF Events Page 20 / 52





#### **Race Venue**

| Start & Finish area: Bintan Buyu                            | <u>Jalan Wan Seribeni</u>                |  |
|-------------------------------------------------------------|------------------------------------------|--|
| Back of House (BOH): Secretariat, Podium, Team paddock area | Bintan Regent Office-Government Property |  |



SCF Events Page 21 / 52





ITT Start Ramp: Location



Start & Finish gantry for CRT and IRR. Finish gantry, for ITT Location



SCF Events Page 22 / 52





### Access to the Race Venue, Ba